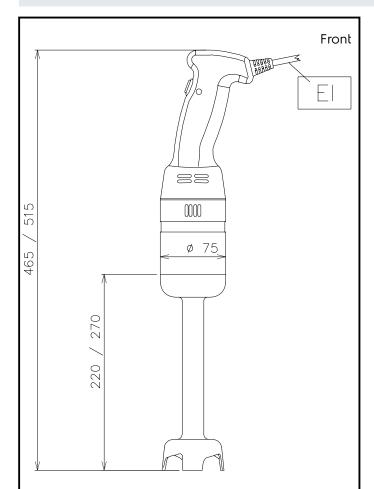

# Hand held Mixers Speedy Mixer portable mixer 250 W with Stainless Steel Tube

**Electric** 

**Supply voltage:** 230 V/1N ph/50 Hz

Electrical power max: 0.25 kW
Total Watts: 0.25 kW

**Key Information:** 

**External dimensions, Width:** 110 mm **External dimensions, Depth:** 75 mm

External dimensions, Height:

**600024 (SMT20W25)** 470 mm **600026 (SMT25W25)** 520 mm

Shipping weight:

**600024 (SMT20W25)** 1.8 kg **600026 (SMT25W25)** 1.85 kg

El = Electrical inlet (power)